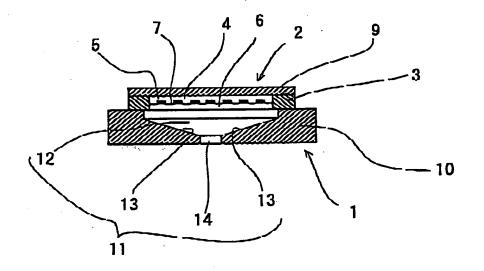

HOGAN & HARTSON - 81863.0023 Takehisa HIGA, et al., "Ink-Jet Recording Head Structure, Powder Molding Method ... Express Mail Label EV 325 214 844 US 10 Sheets of Drawings, Sheet 2 of 10

HOGAN & HARTSON - 81863.0023 Takehisa HIGA, et al., "Ink-Jet Recording Head Structure, Powder Molding Method ... Express Mail Label EV 325 214 844 US 10 Sheets of Drawings, Sheet 3 of 10